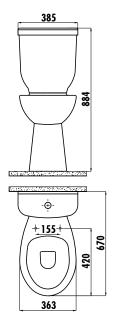

r>Combined Bidet         |
|--------------------|--------------------------------------------------|
| BD305-11CB00E-0000 | Handicapped S-Trap Pan                           |
| SD410-00CB00E-0000 | Handicapped Cistern (Lid+Cistern                 |
| KC0703.01.0000E    | Çınar Duroplast<br>Soft Closing White Seat&Cover |
|                    |                                                  |
|                    |                                                  |

| Qty of Pallet: | Pan 12 • Cistern 75                                   |
|----------------|-------------------------------------------------------|
| Qty of Box:    | Seat&Cover 10                                         |
| Weight:        | Pan 27,16 kg • Cistern 13,68 kg<br>Seat&Cover 2,85 kg |

### **TECHNICAL DRAWING**





### **SPECIFICATIONS**





Creavit keeps its rights of making any change to the products.















UkrSEPRO