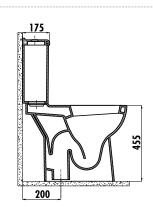

Combined Bidet         |
|--------------------|--------------------------------------------------|
| BD305-11CB00E-0000 | Handicapped S-Trap Pan                           |
| SD410-00CB00E-0000 | Handicapped Cistern (Lid+Cistern                 |
| KC0703.01.0000E    | Çınar Duroplast<br>Soft Closing White Seat&Cover |
|                    |                                                  |
|                    |                                                  |

| Qty of Pallet: | Pan 12 • Cistern 75                                   |
|----------------|-------------------------------------------------------|
| Qty of Box:    | Seat&Cover 10                                         |
| Weight:        | Pan 27,16 kg • Cistern 13,68 kg<br>Seat&Cover 2,85 kg |

### **TECHNICAL DRAWING**





### **SPECIFICATIONS**





Creavit keeps its rights of making any change to the products.















UkrSEPRO