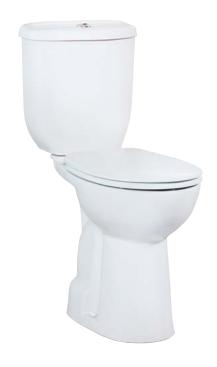

# **HANDICAPPED**

BD305-00CB00E-0000

## **Handicapped Set**

| BD305-00CB00E-0000 | Handicapped S-Trap Pan<br>Combined Bidet         |
|--------------------|--------------------------------------------------|
| BD305-11CB00E-0000 | Handicapped S-Trap Pan                           |
| SD410-00CB00E-0000 | Handicapped Cistern (Lid+Cistern                 |
| KC0703.01.0000E    | Çınar Duroplast<br>Soft Closing White Seat&Cover |
|                    |                                                  |
|                    |                                                  |